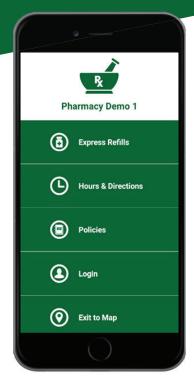

#### **HOME SCREEN**

The Home screen displays several options, including Express Refills. Choose this to request a refill. You can enter the prescription number or tap the camera icon to scan the barcode on your current prescription label.

### **EXPRESS REFILLS**

Enter up to 6 prescriptions for refill at a time by typing their Rx numbers or scanning the labels. To request more than 6 refills, just repeat the process. Choose a delivery option, and then tap **Refill**.

# HOURS & DIRECTIONS

View information including a map of the store's location, address, contact numbers, and pharmacy hours. Select **Launch Directions** to open directions to your pharmacy.

#### **POLICIES**

From here, review helpful store policies and learn more about the services provided.