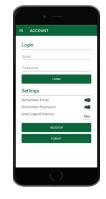

## **ACCOUNT/LOGIN**

Create an account with an email and password to view your profile and quickly submit a refill request.

PRESCRIPTION
REFILLS ON
THE GO

With the mobile  $Rx^{\circ}$  pharmacy app, you can refill prescriptions on your mobile device. Just enter the prescription number, scan the barcode on the prescription label, or use your Patient Profile. The app also displays useful pharmacy information, including hours, contact numbers, directions, and store policies.