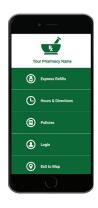

#### **HOME SCREEN**

The Home screen displays several options, including Express Refills. Choose this to request a refill. You can enter the prescription number or tap the camera icon to scan the barcode on your current prescription label.